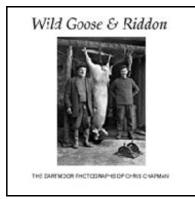

## LIMITED EDITION

First published September 2000: hardback & sleeved: 275 x 270mm 256 pp: 200 B&W photographs text by Chris Chapman: ISBN 1841140902

£150.00 (plus pp & insurance)

This edition is limited to 100 copies and is signed and numbered, complete with box sleeve and a signed fibre-based print (image size 183 x 125mm) of the following cover photograph:

Owen and Joe White, Batworthy Farm, Chagford, Dartmoor 1978.